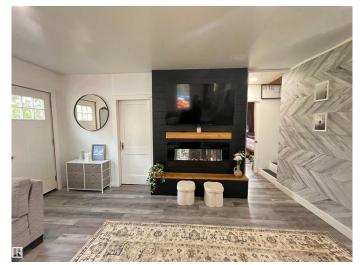

# \$225,000

2 Bedroom, 1.00 Bathroom, 1,159 sqft Rural on 7.88 Acres

None, Rural Westlock County, AB

Farmhouse Charm. Nicely located 25 minutes from Westlock, near the Hamlet of Nestow. This 2 bed,1 bath home has been beautifully renovated throughout almost the whole interior. Featuring the electric fireplace in the living area, updated flooring throughout the home, new PVC windows. Main floor laundry. Nice size mudroom. A loft on the second level for added storage. Door to access the deck on the east side, perfect for soaking up the sun while having your morning coffee. With 7.88 acres to have a few animals. Good size barn with water, power and a concrete floor. As well as a water bowl in the corral. Fenced and ready to be grazed. A second garage with power. Private yard, with plenty of mature trees. Loads of potential at this property.