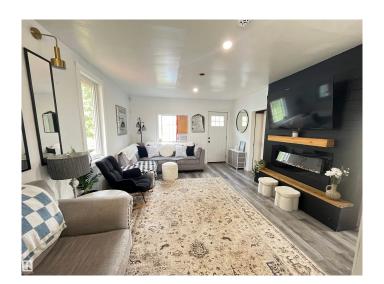

# \$225,000

2 Bedroom, 1.00 Bathroom, 1,159 sqft Rural on 7.88 Acres

None, Rural Westlock County, AB

Farmhouse Charm. Nicely located 25 minutes from Westlock, near the Hamlet of Nestow. This 2 bed,1 bath home has been beautifully renovated throughout almost the whole interior. Featuring the electric fireplace in the living area, updated flooring throughout the home, new PVC windows. Main floor laundry. Nice size mudroom. A loft on the second level for added storage. Door to access the deck on the east side, perfect for soaking up the sun while having your morning coffee. With 7.88 acres to have a few animals. Good size barn with water, power and a concrete floor. As well as a water bowl in the corral. Fenced and ready to be grazed. A second garage with power. Private yard, with plenty of mature trees. Loads of potential at this property.