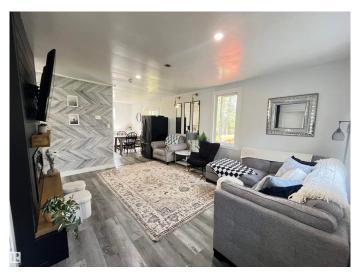

# \$225,000

2 Bedroom, 1.00 Bathroom, 1,159 sqft Rural on 7.88 Acres

None, Rural Westlock County, AB

Farmhouse Charm. Nicely located 25 minutes from Westlock, near the Hamlet of Nestow. This 2 bed,1 bath home has been beautifully renovated throughout almost the whole interior. Featuring the electric fireplace in the living area, updated flooring throughout the home, new PVC windows. Main floor laundry. Nice size mudroom. A loft on the second level for added storage. Door to access the deck on the east side, perfect for soaking up the sun while having your morning coffee. With 7.88 acres to have a few animals. Good size barn with water, power and a concrete floor. As well as a water bowl in the corral. Fenced and ready to be grazed. A second garage with power. Private yard, with plenty of mature trees. Loads of potential at this property.