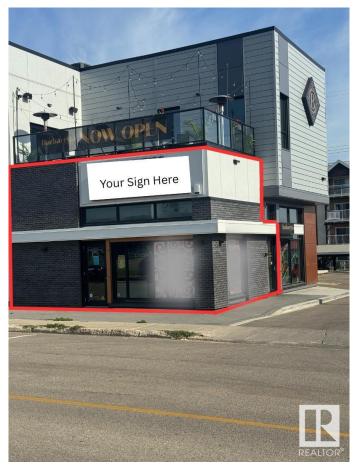

# \$0 - 101 115 First Avenue, Spruce Grove

MLS® #E4448106

### \$0

0 Bedroom, 0.00 Bathroom, Retail on 0.00 Acres

City Centre, Spruce Grove, AB

High Visibility Commercial Space for Lease in Spruce Grove City Centre! Now available - a modern, energy efficient main floor commercial unit with immediate availability in one of Spruce Grove's most prominent newer buildings. Ideally located just off Highway 16A with exposure to over 26,000 vehicles per day, this built out 511 sq ft space was previously used as an upscale bakery/takeout business and is perfect for a variety of uses. Designed with flexibility in mind, the building features onsite parking, secure heated storage options, elevator access, and shared washroom facilities. Tenants benefit from close proximity to dense residential areas and excellent walkability to local amenities.