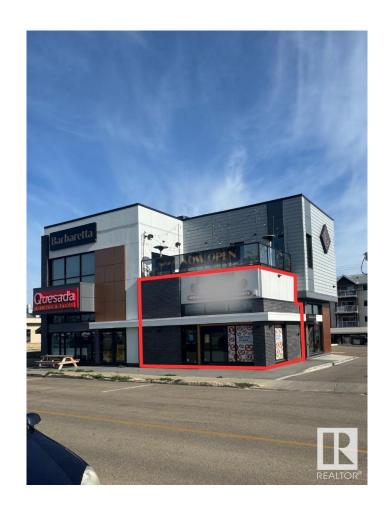

# \$0 - 101 115 First Avenue, Spruce Grove

MLS® #E4448106

### \$0

0 Bedroom, 0.00 Bathroom, Retail on 0.00 Acres

City Centre, Spruce Grove, AB

High Visibility Commercial Space for Lease in Spruce Grove City Centre! Now available - a modern, energy efficient main floor commercial unit with immediate availability in one of Spruce Grove's most prominent newer buildings. Ideally located just off Highway 16A with exposure to over 26,000 vehicles per day, this built out 511 sq ft space was previously used as an upscale bakery/takeout business and is perfect for a variety of uses. Designed with flexibility in mind, the building features onsite parking, secure heated storage options, elevator access, and shared washroom facilities. Tenants benefit from close proximity to dense residential areas and excellent walkability to local amenities.