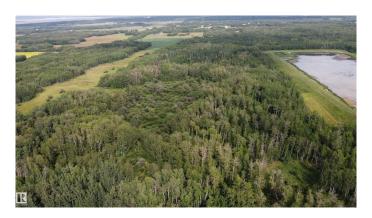

## \$399,900

0 Bedroom, 0.00 Bathroom, Rural on 19.94 Acres

None, Rural Strathcona County, AB

Beautifully treed 19.94 acre property offering multiple ideal building sites, including potential walkout sites for your dream home. Nestled among mature trees with winding trails meandering through the landscape, perfect for walking, cross country skiing, or just enjoying the nature and the natural wildlife. Peaceful and secluded, this land combines natural beauty with great potential for your dream home or getaway retreat.