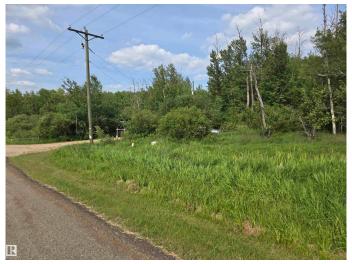

## \$399,900

0 Bedroom, 0.00 Bathroom, Rural on 19.94 Acres

None, Rural Strathcona County, AB

Beautifully treed 19.94 acre property offering multiple ideal building sites, including potential walkout sites for your dream home. Nestled among mature trees with winding trails meandering through the landscape, perfect for walking, cross country skiing, or just enjoying the nature and the natural wildlife. Peaceful and secluded, this land combines natural beauty with great potential for your dream home or getaway retreat.