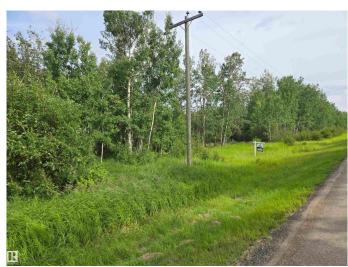

## \$399,900

0 Bedroom, 0.00 Bathroom, Rural on 19.94 Acres

None, Rural Strathcona County, AB

Beautifully treed 19.94 acre property offering multiple ideal building sites, including potential walkout sites for your dream home. Nestled among mature trees with winding trails meandering through the landscape, perfect for walking, cross country skiing, or just enjoying the nature and the natural wildlife. Peaceful and secluded, this land combines natural beauty with great potential for your dream home or getaway retreat.