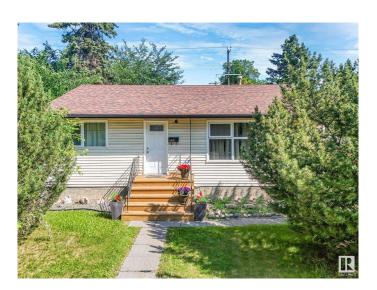

### \$289,000

4 Bedroom, 2.00 Bathroom, 931 sqft Single Family on 0.00 Acres

Newton, Edmonton, AB

Charming and full of potential, this 930 sq ft bungalow is the perfect blend of classic character and smart updates! Featuring 2 bedrooms up and 2 more down, there's room for family, guests, or a home office. Enjoy the bright eat-in kitchen, newer vinyl windows, newer shingles, and a high-efficiency furnace for year-round comfort. Two full bathrooms add convenience, while the spacious yard offers endless possibilities for gardening, entertaining, or future development. A single detached garage adds extra storage and parking. Located close to schools, parks, shopping and transitâ€"this home is a fantastic opportunity for first-time buyers, investors, or downsizers alike!

#### **Exterior**

Exterior Wood, Vinyl

Exterior Features Back Lane, Flat Site, Public Transportation, Schools, Shopping Nearby,

Treed Lot

Roof Asphalt Shingles

Construction Wood, Vinyl

Foundation Concrete Perimeter