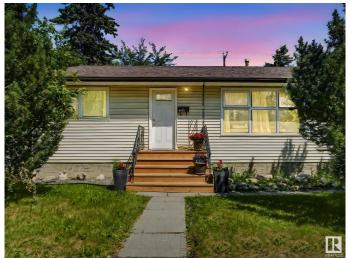

### \$289,000

4 Bedroom, 2.00 Bathroom, 931 sqft Single Family on 0.00 Acres

Newton, Edmonton, AB

Charming and full of potential, this 930 sq ft bungalow is the perfect blend of classic character and smart updates! Featuring 2 bedrooms up and 2 more down, there's room for family, guests, or a home office. Enjoy the bright eat-in kitchen, newer vinyl windows, newer shingles, and a high-efficiency furnace for year-round comfort. Two full bathrooms add convenience, while the spacious yard offers endless possibilities for gardening, entertaining, or future development. A single detached garage adds extra storage and parking. Located close to schools, parks, shopping and transitâ€"this home is a fantastic opportunity for first-time buyers, investors, or downsizers alike!

#### **Exterior**

Exterior Wood, Vinyl

Exterior Features Back Lane, Flat Site, Public Transportation, Schools, Shopping Nearby,

Treed Lot

Roof Asphalt Shingles

Construction Wood, Vinyl

Foundation Concrete Perimeter