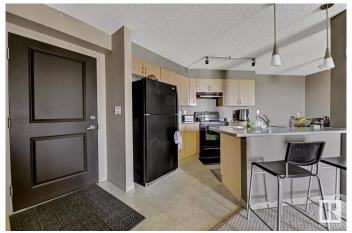

## \$139,900

1 Bedroom, 1.00 Bathroom, 663 sqft Condo / Townhouse on 0.00 Acres

Rutherford (Edmonton), Edmonton, AB

LIVE IN RUTHERFORD VILLAGE! This one bedroom, 3rd floor north facing condo, is perfect for students or professionals. Features include: open concept, efficient layout, modern colors, walk through closet, covered balcony with gas BBQ, ensuite laundry, underground parking and storage room. Rutherford Village offers elevators, visitor parking and is pet friendly. All utilities are included in the condo fees including power. Located within walking distance to shopping and public transport. Quick access to Anthony Henday Drive, Calgary Trail and Edmonton Airport. WELCOME HOME!

### Interior

Appliances Dishwasher-Built-In, Refrigerator, Stacked Washer/Dryer, Stove-Electric

Heating Baseboard, Natural Gas