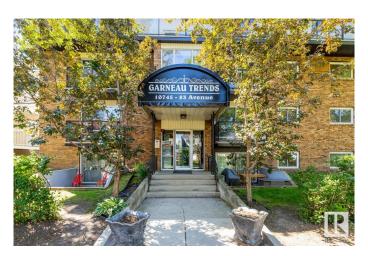

## \$215,000

1 Bedroom, 1.00 Bathroom, 747 sqft Condo / Townhouse on 0.00 Acres

Garneau, Edmonton, AB

Welcome to the trendy Garneau Trends building! Located just off Whyte Avenue, this is a prime location in the heart of Garneauâ€"just minutes from the University of Alberta, LRT, River Valley, and downtown Edmonton. This spacious 746 sq. ft. one-bedroom unit has been previously upgraded with hardwood floors, tile, kitchen cabinets, countertops, stainless steel appliances, paint, trim, doors, and a renovated bathroom with a jetted tub. It features a large primary bedroom and in-suite laundry. This is a fantastic opportunity for any investor, young professional, or student to own this fully furnished turnkey unit.

# **Community Information**

Address 306 10745 83 Avenue

Area Edmonton
Subdivision Garneau
City Edmonton
County ALBERTA

Province AB

Postal Code T6E 2E4