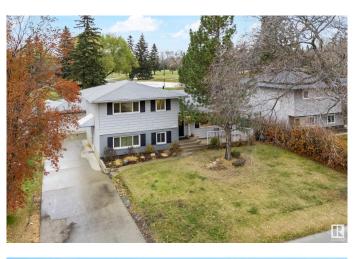

#### \$639,000

5 Bedroom, 3.50 Bathroom, 1,164 sqft Single Family on 0.00 Acres

Broadmoor Estates, Sherwood Park, AB

Welcome to this stunning home backing directly onto the golf course! This property offers both luxury and versatility, with a fully legal basement suite that features two spacious bedrooms and two bathrooms. The suite enjoys its own private backyard space and deck, providing serene views of the golf course. The main floor showcases an open-concept layout with a living room, dining area, and a beautifully renovated kitchen boasting guartz countertops and modern finishes. Adjacent to the living space is a 10x10 sunroom, ideal for enjoying a morning coffee, watching storms roll through, or catching glimpses of the Northern Lights from the comfort of the deck. This home offers two distinct living rooms upstairs one TV room and one entertainment room ensuring you don't sacrifice space with the addition of the basement suite. With three bedrooms and two bathrooms on the upper level, there's no shortage of room for family and guests to spread out.