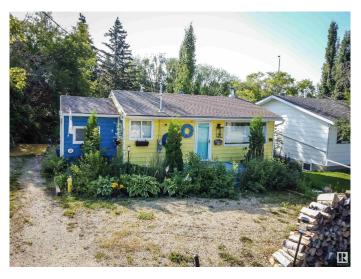

### \$230,000

2 Bedroom, 1.00 Bathroom, 684 sqft Rural on 0.16 Acres

Yellowstone, Rural Lac Ste. Anne County, AB

This year round cottage has a real Maritime Feel. Set on a really nice private lot with lots of perennials on the perimeter, and backing on to a large green space that leads to the lake, this place is a great get a way. Located in the quiet community of Yellowstone, off the shores of Lac Ste Anne this property comes with all services (drilled well, septic tank, power, gas) and boast of a cozy living room with fireplace, kitchen with all appliances, 2 bedrooms, 1 full bath and a laundry area off the back door. interior flair of east coast throughout making this feel like a real recreational home. Outside are gazebos, decks, firepit area, shed and more. Only 45 minutes NW of Edmonton. Moor your boat on the community dock.

#### **Exterior**

Exterior Wood

Exterior Features Lake Access Property, Recreation Use

Construction Wood Foundation Wood