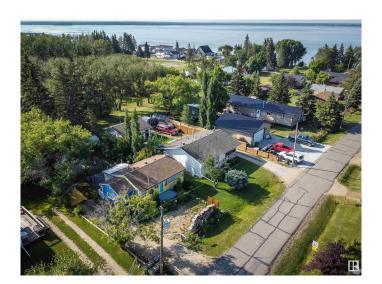

### \$230,000

2 Bedroom, 1.00 Bathroom, 684 sqft Rural on 0.16 Acres

Yellowstone, Rural Lac Ste. Anne County, AB

This year round cottage has a real Maritime Feel. Set on a really nice private lot with lots of perennials on the perimeter, and backing on to a large green space that leads to the lake, this place is a great get a way. Located in the quiet community of Yellowstone, off the shores of Lac Ste Anne this property comes with all services (drilled well, septic tank, power, gas) and boast of a cozy living room with fireplace, kitchen with all appliances, 2 bedrooms, 1 full bath and a laundry area off the back door. interior flair of east coast throughout making this feel like a real recreational home. Outside are gazebos, decks, firepit area, shed and more. Only 45 minutes NW of Edmonton. Moor your boat on the community dock.

#### **Exterior**

Exterior Wood

Exterior Features Lake Access Property, Recreation Use

Construction Wood Foundation Wood