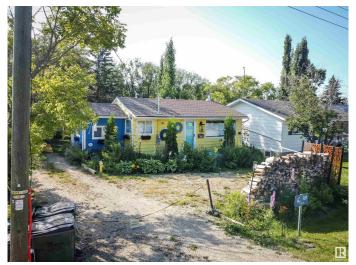

### \$230,000

2 Bedroom, 1.00 Bathroom, 684 sqft Rural on 0.16 Acres

Yellowstone, Rural Lac Ste. Anne County, AB

This year round cottage has a real Maritime Feel. Set on a really nice private lot with lots of perennials on the perimeter, and backing on to a large green space that leads to the lake, this place is a great get a way. Located in the quiet community of Yellowstone, off the shores of Lac Ste Anne this property comes with all services (drilled well, septic tank, power, gas) and boast of a cozy living room with fireplace, kitchen with all appliances, 2 bedrooms, 1 full bath and a laundry area off the back door. interior flair of east coast throughout making this feel like a real recreational home. Outside are gazebos, decks, firepit area, shed and more. Only 45 minutes NW of Edmonton. Moor your boat on the community dock.

#### **Exterior**

Exterior Wood

Exterior Features Lake Access Property, Recreation Use

Construction Wood Foundation Wood