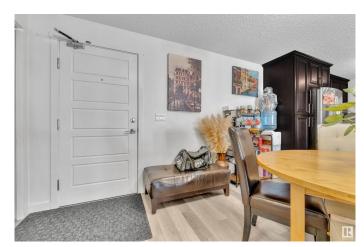

# \$255,000

2 Bedroom, 2.00 Bathroom, 973 sqft Condo / Townhouse on 0.00 Acres

Schonsee, Edmonton, AB

This SPACIOUS open layout condo is located in the sought after neighbourhood of Schonsee. Featuring 2 bedrooms, 2 bathrooms, a grand living space with LUXURY VINYL PLANK flooring and a kitchen with ample cabinetry plus GRANITE countertops. A patio is located off the living room where you can catch sun rays on a SUNNY day. An UNDERGROUND PARKING STALL is included. Looks like NEW, very BRIGHT, and ready to move into!

#### Interior

Interior Features ensuite bathroom

Appliances Dishwasher-Built-In, Dryer, Microwave Hood Fan, Refrigerator,

Stove-Electric, Washer

Heating Hot Water, Natural Gas