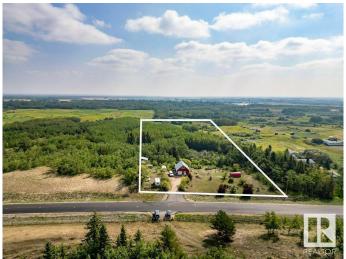

#### \$339,900

1 Bedroom, 1.00 Bathroom, 670 sqft Rural on 6.26 Acres

None, Rural Sturgeon County, AB

6.26 Acres approximately 3 miles straight south of Redwater with a paved road to the property. The property has a great building site for new large home with a walkout basement and a view. The current home features 1 bedroom, 1 bathroom, and an open main floor layout. The modern kitchen and living room have 9ft ceilings and vinyl plank flooring throughout. Off the back of the home there is a cozy deck with a private setting. Go up to the steps to the convenient loft area that can be converted into a great Office/Games room/storage area with a view. Beside the house there is a full RV hook up with water, sewer and power. The balance of the property is treed with walking trails, cleared camping and campfire spot and room to explore. There is a second entrance to the property with access for RV parking. A great property to live in while you build your dream acreage.

### **Exterior**

Exterior Wood

Exterior Features Hillside, Private Setting, Treed Lot, Partially Fenced

Construction Wood Foundation Slab