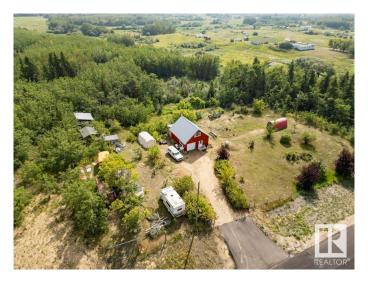

#### \$339,900

1 Bedroom, 1.00 Bathroom, 670 sqft Rural on 6.26 Acres

None, Rural Sturgeon County, AB

6.26 Acres approximately 3 miles straight south of Redwater with a paved road to the property. The property has a great building site for new large home with a walkout basement and a view. The current home features 1 bedroom, 1 bathroom, and an open main floor layout. The modern kitchen and living room have 9ft ceilings and vinyl plank flooring throughout. Off the back of the home there is a cozy deck with a private setting. Go up to the steps to the convenient loft area that can be converted into a great Office/Games room/storage area with a view. Beside the house there is a full RV hook up with water, sewer and power. The balance of the property is treed with walking trails, cleared camping and campfire spot and room to explore. There is a second entrance to the property with access for RV parking. A great property to live in while you build your dream acreage.

#### **Essential Information**

MLS® # E4448513 Price \$339,900

Bedrooms 1

Bathrooms 1.00

Full Baths 1

Square Footage 670

Acres 6.26 Year Built 2016 Type Rural

Sub-Type Detached Single Family