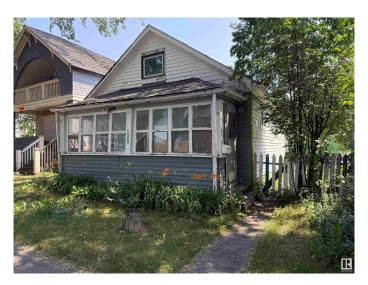

#### \$189,900

3 Bedroom, 1.00 Bathroom, 677 sqft Single Family on 0.00 Acres

Alberta Avenue, Edmonton, AB

This ideally situated RF3 zoned property offers exceptional redevelopment potential in one of the city's most desirable infill areas. The current home features two main-floor bedrooms plus a spacious loft that can serve as a third bedroom or flex space. Whether you're looking to rent while planning your build or hold for future development, this property provides flexibility and value. Additional highlights include a single detached garage and a fully fenced yard. A rare find with both immediate utility and long-term upsideâ€"don't miss your chance to invest in a thriving neighbourhood.

## Interior

Appliances Dryer, Refrigerator, Stove-Electric, Washer

Heating Forced Air-1, Natural Gas

Stories 2

Has Basement Yes

Basement Partial, Partially Finished