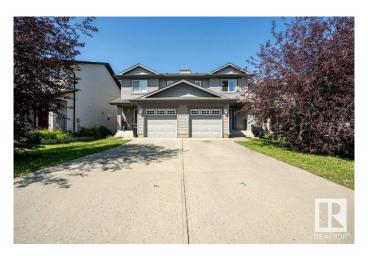

# \$379,000

3 Bedroom, 2.50 Bathroom, 1,288 sqft Single Family on 0.00 Acres

The Hamptons, Edmonton, AB

This well-maintained half duplex in The Hamptons offers almost 1300 sqft living space and is perfect for first-time buyers or investors. Featuring 3 bedrooms and 2.5 baths, the home offers a bright open floor plan with a spacious front entry, gas fireplace in the living area, and large windows for natural light. The kitchen includes natural maple cabinets, movable island, and full appliance package. Dining area opens to a deck and landscaped, fenced backyard. Upstairs you'll find 3 generous bedrooms, including a primary suite with walk-in closet and 4-piece ensuite. Located near schools, shopping, transit, trails, parks, and Anthony Henday.

# **Amenities**

Amenities Front Porch, Storage-In-Suite, Natural Gas BBQ Hookup

Parking Front Drive Access, Single Garage Attached

## **Exterior**

Exterior Wood, Vinyl

Exterior Features Cul-De-Sac, Fenced, Public Transportation, Shopping Nearby

Roof Vinyl Shingles

Construction Wood, Vinyl

Foundation Concrete Perimeter