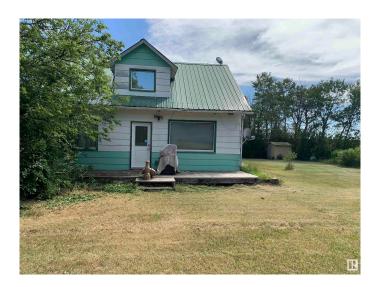

# \$189,000 - 49123 Rr 81, Rural Minburn County

MLS® #E4448736

#### \$189,000

3 Bedroom, 1.00 Bathroom, 1,248 sqft Rural on 5.02 Acres

None, Rural Minburn County, AB

Set on a serene 5.020-acre private setting, this acreage property offers a unique blend of rural charm and practical amenities perfect for your country lifestyle. The land features established fruit trees right outside your door, while a large hip roof barn stands ready for livestock, equipment, or creative projects. Additional outbuildings include a shed for extra storage and a versatile detached garage ideal for vehicles, a workshop, or hobbies. With its tranquil surroundings, mature trees, and ample space for gardening or small-scale farming, this property is a rare opportunity for those seeking privacy and a genuine connection to nature.

#### **Essential Information**

MLS® # E4448736 Price \$189,000

Bedrooms 3
Bathrooms 1.00
Full Baths 1

Square Footage 1,248

Acres 5.02

Year Built 1960

Type Rural

Sub-Type Detached Single Family

#### **Exterior**

Exterior Wood

Exterior Features Flat Site, Fruit Trees/Shrubs, No Through Road, Private Setting

Construction Wood

Foundation Concrete Perimeter