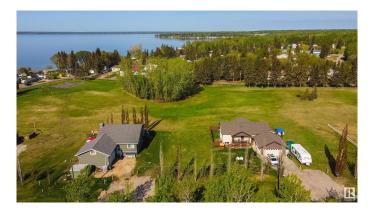

#### \$50,000

0 Bedroom, 0.00 Bathroom, Rural on 0.17 Acres

Yellowstone, Rural Lac Ste. Anne County, AB

Build your dream home or cabin retreat on this fantastic lot in the Summer Village of Yellowstone. This property showcases no rear neighbours & backs directly onto greenspace with partial views of the lake. With services to the property line & convenient access to the public boat launch just down the street, lake life is calling  $\hat{a} \in$  welcome home!

## Exterior

Exterior Features Backs Onto Park/Trees, Beach Access, Boating, Flat Site, Lake View, Park/Reserve, Picnic Area, Playground Nearby, Private Setting, Recreation Use, See Remarks