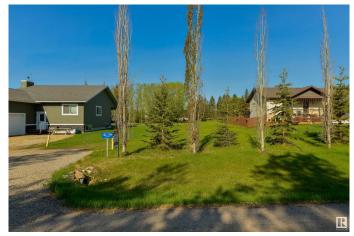

#### \$50,000

0 Bedroom, 0.00 Bathroom, Rural on 0.17 Acres

Yellowstone, Rural Lac Ste. Anne County, AB

Build your dream home or cabin retreat on this fantastic lot in the Summer Village of Yellowstone. This property showcases no rear neighbours & backs directly onto greenspace with partial views of the lake. With services to the property line & convenient access to the public boat launch just down the street, lake life is calling  $\hat{a} \in$  welcome home!

## Exterior

Exterior Features Backs Onto Park/Trees, Beach Access, Boating, Flat Site, Lake View, Park/Reserve, Picnic Area, Playground Nearby, Private Setting, Recreation Use, See Remarks