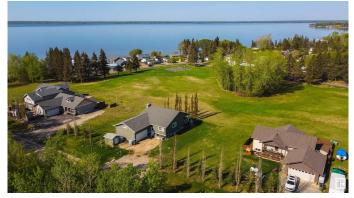

#### \$50,000

0 Bedroom, 0.00 Bathroom, Rural on 0.17 Acres

Yellowstone, Rural Lac Ste. Anne County, AB

Build your dream home or cabin retreat on this fantastic lot in the Summer Village of Yellowstone. This property showcases no rear neighbours & backs directly onto greenspace with partial views of the lake. With services to the property line & convenient access to the public boat launch just down the street, lake life is calling  $\hat{a} \in$  welcome home!

## Exterior

Exterior Features Backs Onto Park/Trees, Beach Access, Boating, Flat Site, Lake View, Park/Reserve, Picnic Area, Playground Nearby, Private Setting, Recreation Use, See Remarks