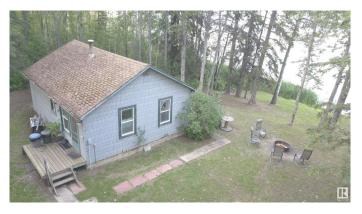

#### \$269,900

1 Bedroom, 1.00 Bathroom, 637 sqft Rural on 0.70 Acres

None, Rural Athabasca County, AB

Stunning 0.7-acre lakefront lot on the west shores of Baptiste Lake. This private, treed property features a well-built 1-bedroom, 3-season cabin with large windows and lake views. Powered and heated by a cozy wood stove, it's the perfect summer retreat. A 24x24 detached garage with concrete floor and power offers ample storage. Enjoy the updated outdoor shower (completed in 2025), a water house with toilet and sink, and water from an above-ground cistern. Septic is handled by a buried holding tank. Two RV power hookups make hosting guests a breeze. Just 20 minutes from Athabasca, this peaceful getaway offers nature, comfort, and convenience. Enjoy the rest of your summer at the lake!

#### Exterior

| Exterior          | Wood                                                                                                              |
|-------------------|-------------------------------------------------------------------------------------------------------------------|
| Exterior Features | Backs Onto Lake, Boating, Lake View, Private Setting, Recreation Use, Treed Lot, Waterfront Property, See Remarks |
| Construction      | Wood                                                                                                              |
| Foundation        | Block                                                                                                             |