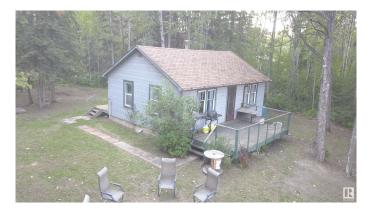

#### \$269,900

1 Bedroom, 1.00 Bathroom, 637 sqft Rural on 0.70 Acres

None, Rural Athabasca County, AB

Stunning 0.7-acre lakefront lot on the west shores of Baptiste Lake. This private, treed property features a well-built 1-bedroom, 3-season cabin with large windows and lake views. Powered and heated by a cozy wood stove, it's the perfect summer retreat. A 24x24 detached garage with concrete floor and power offers ample storage. Enjoy the updated outdoor shower (completed in 2025), a water house with toilet and sink, and water from an above-ground cistern. Septic is handled by a buried holding tank. Two RV power hookups make hosting guests a breeze. Just 20 minutes from Athabasca, this peaceful getaway offers nature, comfort, and convenience. Enjoy the rest of your summer at the lake!

Built in 1955

#### Exterior

| Exterior          | Wood                                                                                                              |
|-------------------|-------------------------------------------------------------------------------------------------------------------|
| Exterior Features | Backs Onto Lake, Boating, Lake View, Private Setting, Recreation Use, Treed Lot, Waterfront Property, See Remarks |
| Construction      | Wood                                                                                                              |
| Foundation        | Block                                                                                                             |