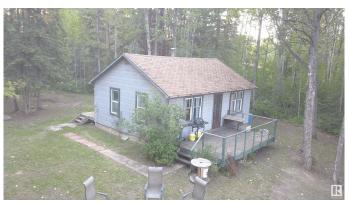

#### \$269,900

1 Bedroom, 1.00 Bathroom, 637 sqft Rural on 0.70 Acres

None, Rural Athabasca County, AB

Stunning 0.7-acre lakefront lot on the west shores of Baptiste Lake. This private, treed property features a well-built 1-bedroom, 3-season cabin with large windows and lake views. Powered and heated by a cozy wood stove, it's the perfect summer retreat. A 24x24 detached garage with concrete floor and power offers ample storage. Enjoy the updated outdoor shower (completed in 2025), a water house with toilet and sink, and water from an above-ground cistern. Septic is handled by a buried holding tank. Two RV power hookups make hosting guests a breeze. Just 20 minutes from Athabasca, this peaceful getaway offers nature, comfort, and convenience. Enjoy the rest of your summer at the lake!

#### Exterior

| Exterior          | Wood                                                                                                              |
|-------------------|-------------------------------------------------------------------------------------------------------------------|
| Exterior Features | Backs Onto Lake, Boating, Lake View, Private Setting, Recreation Use, Treed Lot, Waterfront Property, See Remarks |
| Construction      | Wood                                                                                                              |
| Foundation        | Block                                                                                                             |