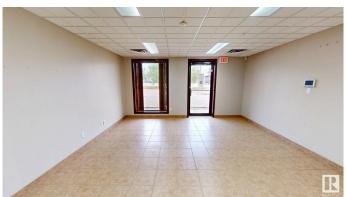

#### \$0

0 Bedroom, 0.00 Bathroom, Office on 0.00 Acres

Drayton Valley, Drayton Valley, AB

Prime 2,034 Sq Ft Office Space Available on 50th Street â€" Amazing Exposure & Quick Possession! Looking for the perfect office space in a high-traffic, high-visibility location? Look no further! This 2,034 sq ft professional space offers everything your business needs and more. Property Highlights: 6 large private offices. Spacious reception area. Kitchen/staff break area. Plenty of parking for staff and visitors. Excellent exposure on busy 50th Street. Quick possession available. This flexible layout is ideal for medical, legal, consulting, or any professional office use. Located in a well-maintained commercial building with high visibility, this space offers both convenience and functionality. Lease Details: \$12.00 per sq ft + Triple Net. Gross lease option considered by landlord. Additional 1,350 sq ft adjacent space also available â€" combine for over 3,300 sq ft if needed!