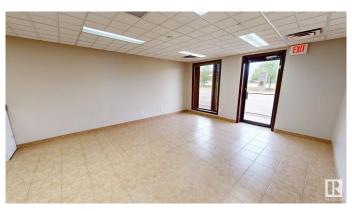

#### \$0

0 Bedroom, 0.00 Bathroom, Office on 0.00 Acres

Drayton Valley, Drayton Valley, AB

Prime 2,034 Sq Ft Office Space Available on 50th Street â€" Amazing Exposure & Quick Possession! Looking for the perfect office space in a high-traffic, high-visibility location? Look no further! This 2,034 sq ft professional space offers everything your business needs and more. Property Highlights: 6 large private offices. Spacious reception area. Kitchen/staff break area. Plenty of parking for staff and visitors. Excellent exposure on busy 50th Street. Quick possession available. This flexible layout is ideal for medical, legal, consulting, or any professional office use. Located in a well-maintained commercial building with high visibility, this space offers both convenience and functionality. Lease Details: \$12.00 per sq ft + Triple Net. Gross lease option considered by landlord. Additional 1,350 sq ft adjacent space also available â€" combine for over 3,300 sq ft if needed!