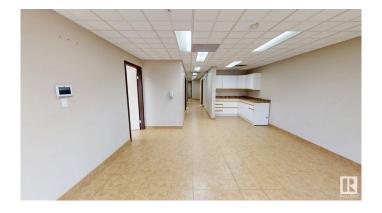

#### \$0

0 Bedroom, 0.00 Bathroom, Office on 0.00 Acres

Drayton Valley, Drayton Valley, AB

Prime 2,034 Sq Ft Office Space Available on 50th Street â€" Amazing Exposure & Quick Possession! Looking for the perfect office space in a high-traffic, high-visibility location? Look no further! This 2,034 sq ft professional space offers everything your business needs and more. Property Highlights: 6 large private offices. Spacious reception area. Kitchen/staff break area. Plenty of parking for staff and visitors. Excellent exposure on busy 50th Street. Quick possession available. This flexible layout is ideal for medical, legal, consulting, or any professional office use. Located in a well-maintained commercial building with high visibility, this space offers both convenience and functionality. Lease Details: \$12.00 per sq ft + Triple Net. Gross lease option considered by landlord. Additional 1,350 sq ft adjacent space also available â€" combine for over 3,300 sq ft if needed!