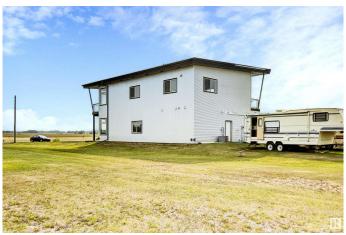

## \$395,000

0 Bedroom, 0.00 Bathroom, Office on 0.00 Acres

None, Rural Westlock County, AB

Calling all pilots! Where else can you find a 3140 square ft home built in 2017 for this kind of money? It's an amazing two-storey bldg at the Westlock airport. On top level you'll find a beautiful three bedroom 1570 sq.ft. apartment w/huge windows & wrap-around balcony on 2 sides w/views. Stunning, soaring ceilings w/metal decorative designs on ceilings. Huge kitchen w/soft-close modern cabinets, massive wood island & walk-in pantry. Dining area has massive wood table w/bench seating. Comfortable living/tv area. Three roomy bedrooms & large bathroom w/shower. The bldg is currently rented (details available). The main floor is offices & a huge front foyer w/windows all around. His & hers washrooms each have 2 sinks & 2 stalls. Utility room for furnace, hot water tank, etc. This floor could easily become additional living space. A/C unit & outside shed attached to bldg. Large lot. Add a carport for your private plane (or maybe the main floor can be reconfigured to taxi in) & taxi to the runway from home.