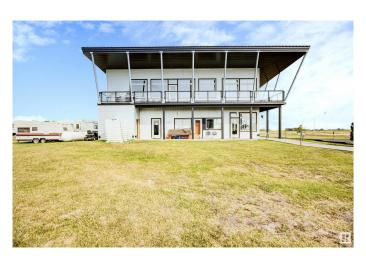

## \$395,000

0 Bedroom, 0.00 Bathroom, Office on 0.00 Acres

None, Rural Westlock County, AB

Calling all pilots! Where else can you find a 3140 square ft home built in 2017 for this kind of money? It's an amazing two-storey bldg at the Westlock airport. On top level you'll find a beautiful three bedroom 1570 sq.ft. apartment w/huge windows & wrap-around balcony on 2 sides w/views. Stunning, soaring ceilings w/metal decorative designs on ceilings. Huge kitchen w/soft-close modern cabinets, massive wood island & walk-in pantry. Dining area has massive wood table w/bench seating. Comfortable living/tv area. Three roomy bedrooms & large bathroom w/shower. The bldg is currently rented (details available). The main floor is offices & a huge front foyer w/windows all around. His & hers washrooms each have 2 sinks & 2 stalls. Utility room for furnace, hot water tank, etc. This floor could easily become additional living space. A/C unit & outside shed attached to bldg. Large lot. Add a carport for your private plane (or maybe the main floor can be reconfigured to taxi in) & taxi to the runway from home.