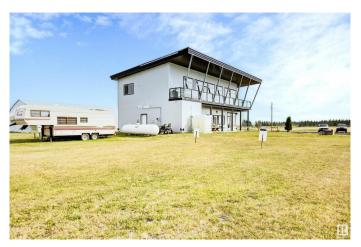

## \$395,000

0 Bedroom, 0.00 Bathroom, Office on 0.00 Acres

None, Rural Westlock County, AB

Calling all pilots! Where else can you find a 3140 square ft home built in 2017 for this kind of money? It's an amazing two-storey bldg at the Westlock airport. On top level you'll find a beautiful three bedroom 1570 sq.ft. apartment w/huge windows & wrap-around balcony on 2 sides w/views. Stunning, soaring ceilings w/metal decorative designs on ceilings. Huge kitchen w/soft-close modern cabinets, massive wood island & walk-in pantry. Dining area has massive wood table w/bench seating. Comfortable living/tv area. Three roomy bedrooms & large bathroom w/shower. The bldg is currently rented (details available). The main floor is offices & a huge front foyer w/windows all around. His & hers washrooms each have 2 sinks & 2 stalls. Utility room for furnace, hot water tank, etc. This floor could easily become additional living space. A/C unit & outside shed attached to bldg. Large lot. Add a carport for your private plane (or maybe the main floor can be reconfigured to taxi in) & taxi to the runway from home.