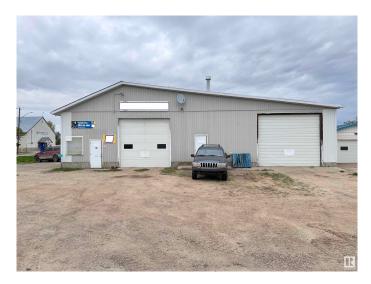

#### \$0

0 Bedroom, 0.00 Bathroom, Industrial on 0.00 Acres

Vimy, Vimy, AB

Lease this large 2632 sq.ft. building in the heart of the Hamlet of Vimy. Has been used for automotive repair and autobody repair, in the past. 2-12' overhead doors. Concrete floors. Office, retail area. 3 shop bays, 2 in addition building, 1 in main part. The larger one is a 12' x 12'. Set up here, and you're ready to be your own boss.