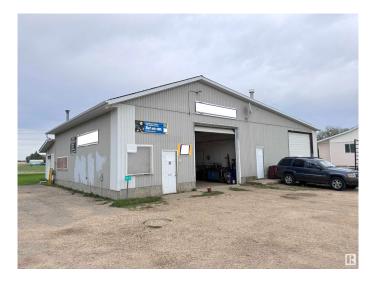

#### \$0

0 Bedroom, 0.00 Bathroom, Industrial on 0.00 Acres

Vimy, Vimy, AB

Lease this large 2632 sq.ft. building in the heart of the Hamlet of Vimy. Has been used for automotive repair and autobody repair, in the past. 2-12' overhead doors. Concrete floors. Office, retail area. 3 shop bays, 2 in addition building, 1 in main part. The larger one is a 12' x 12'. Set up here, and you're ready to be your own boss.