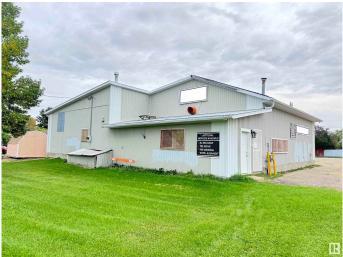

#### \$0

0 Bedroom, 0.00 Bathroom, Industrial on 0.00 Acres

Vimy, Vimy, AB

Lease this large 2632 sq.ft. building in the heart of the Hamlet of Vimy. Has been used for automotive repair and autobody repair, in the past. 2-12' overhead doors. Concrete floors. Office, retail area. 3 shop bays, 2 in addition building, 1 in main part. The larger one is a 12' x 12'. Set up here, and you're ready to be your own boss.