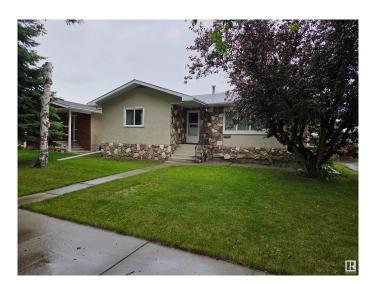

# \$387,000 - 4414 46a Avenue, Leduc

MLS® #E4448948

# \$387,000

4 Bedroom, 2.00 Bathroom, 1,178 sqft Single Family on 0.00 Acres

South Telford, Leduc, AB

New Listing Alert – 3 Bedroom Gem Near Telford Lake! Looking for the perfect blend of comfort, convenience, and location. This beautiful 3-bedroom home is a must-see! Features You'll Love: 3 spacious bedrooms, attached 2-car garage, Prime location – just minutes from Telford Lake. Fully fenced backyard – ideal for kids, pets, and summer BBQs, Close to trails, parks, and schools. Whether you're a growing family or looking to invest, this home checks all the boxes.

#### **Exterior**

Exterior Wood, Stone, Vinyl

Exterior Features Airport Nearby, Back Lane, Fenced, Landscaped, Playground Nearby,

Public Swimming Pool, Schools, Shopping Nearby

Roof Asphalt Shingles
Construction Wood, Stone, Vinyl
Foundation Concrete Perimeter