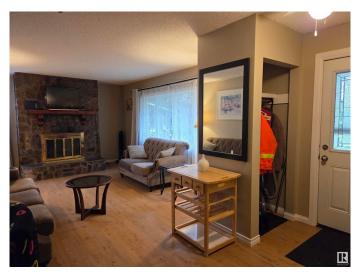

# Interior

Appliances Dishwasher-Built-In, Dryer, Microwave Hood Fan, Refrigerator,

Stove-Electric, Washer

Heating Forced Air-1, Natural Gas

Stories 2

Has Basement Yes

Basement Full, Finished