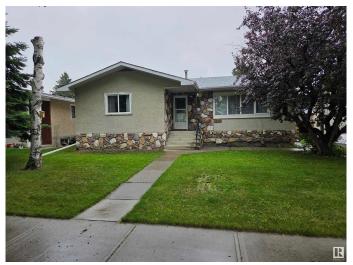

# \$387,000 - 4414 46a Avenue, Leduc

MLS® #E4448948

# \$387,000

4 Bedroom, 2.00 Bathroom, 1,178 sqft Single Family on 0.00 Acres

South Telford, Leduc, AB

New Listing Alert – 3 Bedroom Gem Near Telford Lake! Looking for the perfect blend of comfort, convenience, and location. This beautiful 3-bedroom home is a must-see! Features You'll Love: 3 spacious bedrooms, attached 2-car garage, Prime location – just minutes from Telford Lake. Fully fenced backyard – ideal for kids, pets, and summer BBQs, Close to trails, parks, and schools. Whether you're a growing family or looking to invest, this home checks all the boxes.

#### **Exterior**

Exterior Wood, Stone, Vinyl

Exterior Features Airport Nearby, Back Lane, Fenced, Landscaped, Playground Nearby,

Public Swimming Pool, Schools, Shopping Nearby

Roof Asphalt Shingles
Construction Wood, Stone, Vinyl
Foundation Concrete Perimeter