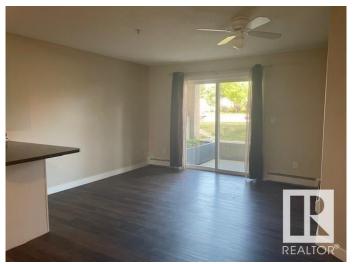

## \$129,900

1 Bedroom, 1.00 Bathroom, 545 sqft Condo / Townhouse on 0.00 Acres

Westmount, Edmonton, AB

This main floor 1-bedroom unit in Park Place Oliver (Westmount) offers a bright, open layout that's perfect for entertaining. The kitchen features plenty of cabinet and counter space along with a cozy breakfast nook. The living room leads to an east-facing patio, ideal for morning coffee. The bedroom is spacious with ample closet storage, and there's a 4-piece bathroom just down the hall. You'll also find a convenient in-suite laundry and storage room. One powered parking stall is included. This well-managed building is close to downtown, Grant MacEwan, transit, shopping, and more. Perfect for students, investors, or first-time buyers.