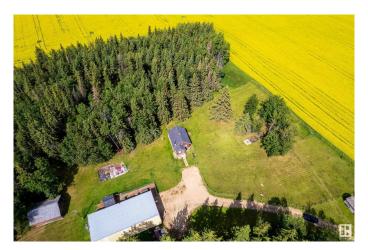

#### \$362,000

1 Bedroom, 1.00 Bathroom, 1,070 sqft Rural on 7.71 Acres

None, Rural Westlock County, AB

Welcome Home! This 7.71 acre property is ready for a new family to enjoy it today! There is lots of space to roam and enjoy the outdoors, while the trees allow for privacy. The home is well laid out with a large primary bedroom upstairs and a well appointed 4 piece bathroom on the main floor. The home boasts hardwood floors throughout. There is lots of storage throughout the property including a large 72'x40' quonset that has power! Enjoy the summer evenings around the fireplace entertaining your family and friends! This amazing property has walking trails, apple trees, a garden, chicken coop and stocked wood shed. Renovations in the last 5 years include fenced in 1 acre of the property, chicken coop that is insulated and has power, added a 10x14 concrete patio, new baseboards and leaf guards on the home.

#### **Amenities**

Features Fire Pit, Workshop