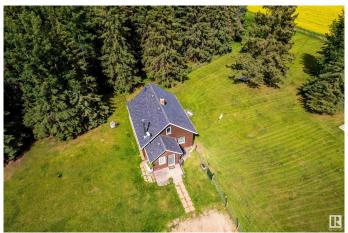

#### \$362,000

1 Bedroom, 1.00 Bathroom, 1,070 sqft Rural on 7.71 Acres

None, Rural Westlock County, AB

Welcome Home! This 7.71 acre property is ready for a new family to enjoy it today! There is lots of space to roam and enjoy the outdoors, while the trees allow for privacy. The home is well laid out with a large primary bedroom upstairs and a well appointed 4 piece bathroom on the main floor. The home boasts hardwood floors throughout. There is lots of storage throughout the property including a large 72'x40' quonset that has power! Enjoy the summer evenings around the fireplace entertaining your family and friends! This amazing property has walking trails, apple trees, a garden, chicken coop and stocked wood shed. Renovations in the last 5 years include fenced in 1 acre of the property, chicken coop that is insulated and has power, added a 10x14 concrete patio, new baseboards and leaf guards on the home.

#### **Exterior**

Exterior Wood

Exterior Features Fruit Trees/Shrubs, Treed Lot

Construction Wood

Foundation Concrete Perimeter