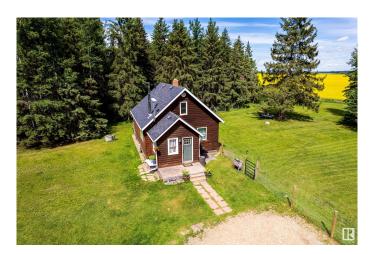

# \$362,000 - 1526 Twp Rd 603, Rural Westlock County

MLS® #E4448964

#### \$362,000

1 Bedroom, 1.00 Bathroom, 1,070 sqft Rural on 7.71 Acres

None, Rural Westlock County, AB

Welcome Home! This 7.71 acre property is ready for a new family to enjoy it today! There is lots of space to roam and enjoy the outdoors, while the trees allow for privacy. The home is well laid out with a large primary bedroom upstairs and a well appointed 4 piece bathroom on the main floor. The home boasts hardwood floors throughout. There is lots of storage throughout the property including a large 72'x40' quonset that has power! Enjoy the summer evenings around the fireplace entertaining your family and friends! This amazing property has walking trails, apple trees, a garden, chicken coop and stocked wood shed. Renovations in the last 5 years include fenced in 1 acre of the property, chicken coop that is insulated and has power, added a 10x14 concrete patio, new baseboards and leaf guards on the home.

#### **Exterior**

Exterior Wood

Exterior Features Fruit Trees/Shrubs, Treed Lot

Construction Wood

Foundation Concrete Perimeter