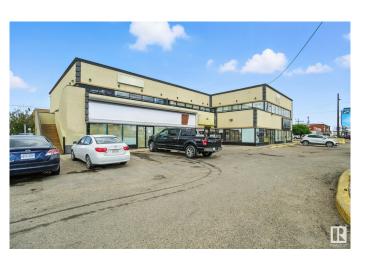

#### \$0

0 Bedroom, 0.00 Bathroom, Retail on 0.00 Acres

Britannia Youngstown, Edmonton, AB

approximately 2292sf ON MAIN FLOOR + 1350sf MORE OR LESS ON MAZZINE AVAILABLE FOR LEASE PERFECT FOR DAY CARE, RETAIL, RESTAURANTS, SPAS, PROFESSIONAL SERVICES AND MUCH MORE OPTIONS .IT IS SURROUNDED BY A LOT OF RESIDENTIAL AREA AND CLOSE TO MAYFIELD AND WEST EDMONTON MALL.