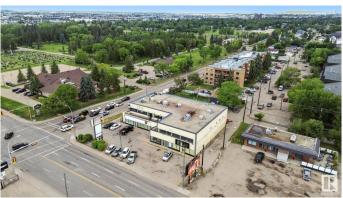

#### \$0

0 Bedroom, 0.00 Bathroom, Retail on 0.00 Acres

Britannia Youngstown, Edmonton, AB

approximately 2292sf ON MAIN FLOOR + 1350sf MORE OR LESS ON MAZZINE AVAILABLE FOR LEASE PERFECT FOR DAY CARE, RETAIL, RESTAURANTS, SPAS, PROFESSIONAL SERVICES AND MUCH MORE OPTIONS .IT IS SURROUNDED BY A LOT OF RESIDENTIAL AREA AND CLOSE TO MAYFIELD AND WEST EDMONTON MALL.

## **Community Information**

Address 101 16220 Stony Plain Road

Area Edmonton

Subdivision Britannia Youngstown

City Edmonton
County ALBERTA

Province AB

Postal Code T5P 4A4