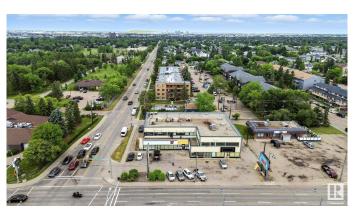

#### \$0

0 Bedroom, 0.00 Bathroom, Retail on 0.00 Acres

Britannia Youngstown, Edmonton, AB

approximately 2292sf ON MAIN FLOOR + 1350sf MORE OR LESS ON MAZZINE AVAILABLE FOR LEASE PERFECT FOR DAY CARE, RETAIL, RESTAURANTS, SPAS, PROFESSIONAL SERVICES AND MUCH MORE OPTIONS .IT IS SURROUNDED BY A LOT OF RESIDENTIAL AREA AND CLOSE TO MAYFIELD AND WEST EDMONTON MALL.

## **Community Information**

Address 101 16220 Stony Plain Road

Area Edmonton

Subdivision Britannia Youngstown

City Edmonton
County ALBERTA

Province AB

Postal Code T5P 4A4