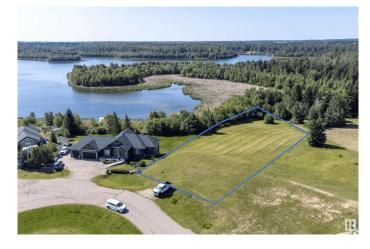

## \$389,900

0 Bedroom, 0.00 Bathroom, Rural on 0.68 Acres

Spring Lake Ranch, Rural Parkland County, AB

Tucked into a cul-de-sac, Lot #51 "WATER'S EDGE" is lakeside living at its absolute finest. This sw facing, 3/4 acre lot features Spring Lake & unobstructed Environmental Reserve views. The only remaining lot with private lake access! Sit on your covered back deck & enjoy stunning sunsets & the many sounds of nature. In the summer, canoe, fish, stand up paddle boarding, swim & kayak. In the winter, the frozen lake offers a plethora of activities such as ice fishing, cross country skiing, snow shoeing, & skating. This is the final lakefront lot backing directly on to Spring Lake & one of the last lots that can have a walk out on it. The community of Spring Lake offers several playgrounds, skating rink/basketball/pickle ball court & riding arena. You will love the community spirit with events such as the fall festival, Christmas contests, even drive in movies. 12 Min to Stony Plain, 25 Edmonton, 5 min to Blueberry School. GST not included in price

#### **Essential Information**

MLS® # E4449281 Price \$389,900

Bathrooms 0.00

Acres 0.68 Type Rural

Sub-Type Vacant Lot/Land

Status Active

### **Exterior**

Exterior Features Backs Onto Lake, Backs Onto Park/Trees, Boating, Cul-De-Sac,

Environmental Reserve, Lake Access Property, Lake View, Park/Reserve, Picnic Area, Playground Nearby, Ravine View, Rolling

Land, Schools, Treed Lot, Waterfront Property