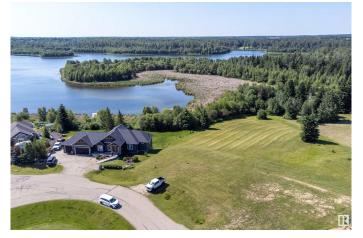

## \$389,900

0 Bedroom, 0.00 Bathroom, Rural on 0.68 Acres

Spring Lake Ranch, Rural Parkland County, AB

Tucked into a cul-de-sac, Lot #51 "WATER'S EDGE" is lakeside living at its absolute finest. This sw facing, 3/4 acre lot features Spring Lake & unobstructed Environmental Reserve views. The only remaining lot with private lake access! Sit on your covered back deck & enjoy stunning sunsets & the many sounds of nature. In the summer, canoe, fish, stand up paddle boarding, swim & kayak. In the winter, the frozen lake offers a plethora of activities such as ice fishing, cross country skiing, snow shoeing, & skating. This is the final lakefront lot backing directly on to Spring Lake & one of the last lots that can have a walk out on it. The community of Spring Lake offers several playgrounds, skating rink/basketball/pickle ball court & riding arena. You will love the community spirit with events such as the fall festival, Christmas contests, even drive in movies. 12 Min to Stony Plain, 25 Edmonton, 5 min to Blueberry School. GST not included in price

### **Exterior**

Exterior Features Backs Onto Lake, Backs Onto Park/Trees, Boating, Cul-De-Sac,

Environmental Reserve, Lake Access Property, Lake View, Park/Reserve, Picnic Area, Playground Nearby, Ravine View, Rolling

Land, Schools, Treed Lot, Waterfront Property