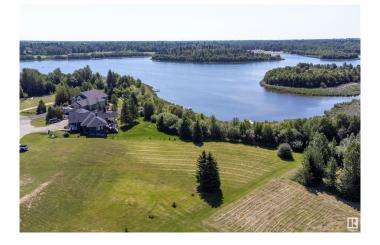

## \$389,900

0 Bedroom, 0.00 Bathroom, Rural on 0.68 Acres

Spring Lake Ranch, Rural Parkland County, AB

Tucked into a cul-de-sac, Lot #51 "WATER'S EDGE" is lakeside living at its absolute finest. This sw facing, 3/4 acre lot features Spring Lake & unobstructed Environmental Reserve views. The only remaining lot with private lake access! Sit on your covered back deck & enjoy stunning sunsets & the many sounds of nature. In the summer, canoe, fish, stand up paddle boarding, swim & kayak. In the winter, the frozen lake offers a plethora of activities such as ice fishing, cross country skiing, snow shoeing, & skating. This is the final lakefront lot backing directly on to Spring Lake & one of the last lots that can have a walk out on it. The community of Spring Lake offers several playgrounds, skating rink/basketball/pickle ball court & riding arena. You will love the community spirit with events such as the fall festival, Christmas contests, even drive in movies. 12 Min to Stony Plain, 25 Edmonton, 5 min to Blueberry School. GST not included in price

### **Exterior**

Exterior Features Backs Onto Lake, Backs Onto Park/Trees, Boating, Cul-De-Sac,

Environmental Reserve, Lake Access Property, Lake View, Park/Reserve, Picnic Area, Playground Nearby, Ravine View, Rolling

Land, Schools, Treed Lot, Waterfront Property