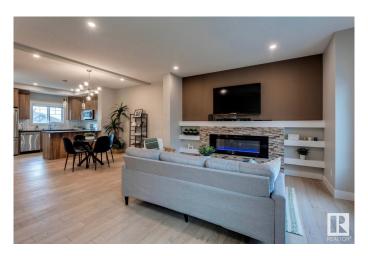

## \$394,900

3 Bedroom, 2.50 Bathroom, 1,674 sqft Condo / Townhouse on 0.00 Acres

Edgemont (Edmonton), Edmonton, AB

Modern townhouse in Edgemontâ€"ideal for first-time buyers! Offering 1,673 sq ft of well-designed living space, this home features 3 spacious bedrooms, a versatile den, and 2.1 bathrooms. The primary bedroom includes a private 3-piece ensuite and a generous walk-in closet. Enjoy the bright open-concept layout, stylish finishes, and the ease of a double attached garage. Move-in ready and located in a great communityâ€"this is your opportunity to step confidently into homeownership!

### **Amenities**

Amenities No Animal Home, No Smoking Home, Parking-Visitor, Storage-In-Suite,

**Vinyl Windows** 

Parking Double Garage Attached

#### Interior

Interior Features ensuite bathroom

Appliances Dishwasher-Built-In, Dryer, Garage Control, Garage Opener, Microwave

Hood Fan, Refrigerator, Stove-Electric, Washer, Window Coverings

Heating Forced Air-1, Natural Gas

Fireplace Yes

Fireplaces Glass Door

Stories 2

Has Basement Yes

Basement None, No Basement

#### **Exterior**

Exterior Wood, Stone, Vinyl

Exterior Features Landscaped, No Through Road, Park/Reserve, Private Setting,

**Shopping Nearby** 

Roof Asphalt Shingles

Construction Wood, Stone, Vinyl Foundation Concrete Perimeter