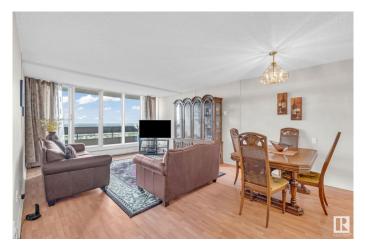

### \$114,900

1 Bedroom, 1.00 Bathroom, 682 sqft Condo / Townhouse on 0.00 Acres

West Meadowlark Park, Edmonton, AB

Welcome to this spacias 1-bedroom Condo located in the highly sought-after Meadowlark Village. Situated on the 16th floor, step out onto your private balcony and enjoy sweeping city skyline views. The unit offers bright and open living space with a large living room, dining room, full kitchen, and your own portable air conditoner. Perfect for everyday living. Also, inclusive of your own dedicated parking stall and a secure storage locker. Condo fees cover heat, water, and power. Located close to shopping, restaurants, schools, public transit, west edmonton mall, and the upcoming Valley Line LRT, you'll love the convenience of this location.

#### Interior

Appliances Air Conditioner-Window, Microwave Hood Fan, Refrigerator,

Stove-Electric, Window Coverings

Heating Hot Water, Natural Gas