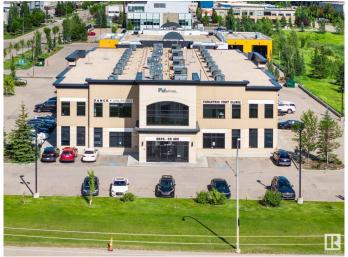

### \$799,000

0 Bedroom, 0.00 Bathroom, Office on 0.00 Acres

Pylypow Industrial, Edmonton, AB

Prime Location, State-of-the-Art Amenities This fully improved 2008 sq. ft. second-floor office condo in the prestigious Professional Centre offers a sophisticated workspace for discerning professionals. Strategically located with direct exposure to the 50st Street corridor and easy access to Anthony Henday and Whitemud Freeway, this property provides unparalleled convenience. Elegant Design, Functional Layout The office features: offices, including executive-sized window offices with abundant natural light - A generously sized board room perfect for meetings and presentations - An attractive reception and waiting area to impress clients -A kitchenette for staff convenience - A private in-suite washroom Amenities and Features -Fully air-conditioned for a comfortable working environment - Elevator access for easy mobility - Multi-station male/female washrooms in the common area - Zoned IB, suitable for various professional office uses Ideal for Professional Office Users Don't Miss This Opportunity!

## **Community Information**

Address 210 4935 55 Avenue

Area Edmonton

Subdivision Pylypow Industrial

City Edmonton
County ALBERTA

Province AB

Postal Code T6B 3S3