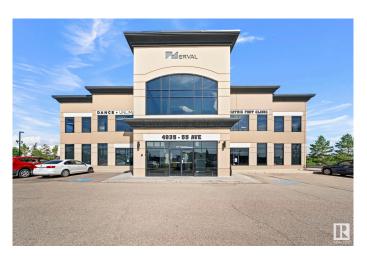

### \$799,000

0 Bedroom, 0.00 Bathroom, Office on 0.00 Acres

Pylypow Industrial, Edmonton, AB

Prime Location, State-of-the-Art Amenities This fully improved 2008 sq. ft. second-floor office condo in the prestigious Professional Centre offers a sophisticated workspace for discerning professionals. Strategically located with direct exposure to the 50st Street corridor and easy access to Anthony Henday and Whitemud Freeway, this property provides unparalleled convenience. Elegant Design, Functional Layout The office features: offices, including executive-sized window offices with abundant natural light - A generously sized board room perfect for meetings and presentations - An attractive reception and waiting area to impress clients -A kitchenette for staff convenience - A private in-suite washroom Amenities and Features -Fully air-conditioned for a comfortable working environment - Elevator access for easy mobility - Multi-station male/female washrooms in the common area - Zoned IB, suitable for various professional office uses Ideal for Professional Office Users Don't Miss This Opportunity!

## **Community Information**

Address 210 4935 55 Avenue

Area Edmonton

Subdivision Pylypow Industrial

City Edmonton
County ALBERTA

Province AB

Postal Code T6B 3S3