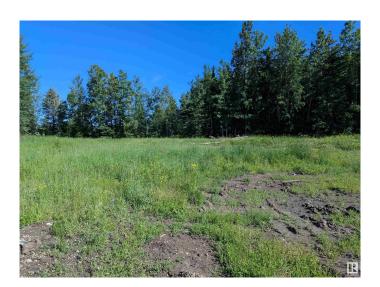

## \$124,900

0 Bedroom, 0.00 Bathroom, Rural on 15.00 Acres

None, Rural Woodlands County, AB

Attractive building site on 15 acres. 50/50 trees/pasture. 5 minutes to Blue Ridge, 20 minutes to Whitecourt. Newer drilled well casing but no pump or power. Property requires some clean up.