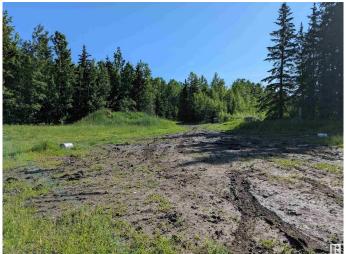

## \$124,900

0 Bedroom, 0.00 Bathroom, Rural on 15.00 Acres

None, Rural Woodlands County, AB

Attractive building site on 15 acres. 50/50 trees/pasture. 5 minutes to Blue Ridge, 20 minutes to Whitecourt. Newer drilled well casing but no pump or power. Property requires some clean up.