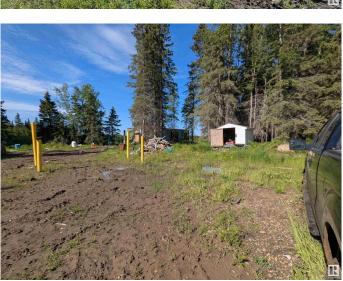

## \$124,900

0 Bedroom, 0.00 Bathroom, Rural on 15.00 Acres

None, Rural Woodlands County, AB

Attractive building site on 15 acres. 50/50 trees/pasture. 5 minutes to Blue Ridge, 20 minutes to Whitecourt. Newer drilled well casing but no pump or power. Property requires some clean up.