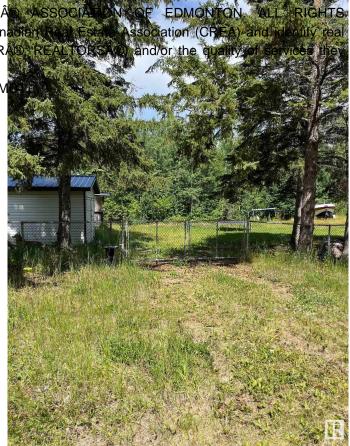

## \$95,000

0 Bedroom, 0.00 Bathroom, Rural on 0.46 Acres

Isle Cove, Rural Parkland County, AB

Here's a chance to own a private Isle Cove lot at Lake Isle. Build your dream home, or enjoy some weekend relaxation. Conveniently located near the boat launch and the Kokomoko recreation area. This lot is partially fenced, featuring large trees and a spacious cleared area. Making weekends easier, there's a covered deck, a sitting deck, and a storage shed. 35 minutes to Spruce Grove and 20 minutes to the Pembina River Provincial Campground for river floating.

Exterior Features Boating, Flat Site, Golf Nearl

Partially Fenced