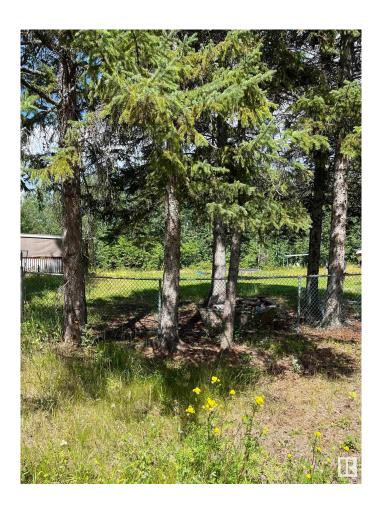

## \$95,000

0 Bedroom, 0.00 Bathroom, Rural on 0.46 Acres

Isle Cove, Rural Parkland County, AB

Here's a chance to own a private Isle Cove lot at Lake Isle. Build your dream home, or enjoy some weekend relaxation. Conveniently located near the boat launch and the Kokomoko recreation area. This lot is partially fenced, featuring large trees and a spacious cleared area. Making weekends easier, there's a covered deck, a sitting deck, and a storage shed. 35 minutes to Spruce Grove and 20 minutes to the Pembina River Provincial Campground for river floating.