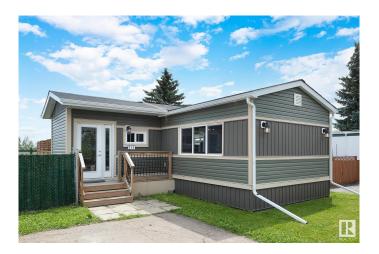

#### \$69,888

2 Bedroom, 1.00 Bathroom, 916 sqft Land Lease Community on 0.00 Acres

Evergreen (Edmonton), Edmonton, AB

WOW WOW!! This WONDERFULLY RENOVATED HOME PACKS A BIG PUNCH FOR THE PRICE! Upgrades include: New premium siding, R14 insulation added to existing insulation, re-blocked within 5 years, mudroom/porch addition 2x6 construction, ductwork has been replaced with new, skirting insulated, ground vapour barrier added under the trailer, and the belly, water lines insulated and heat traced, drainage is insulated, and upgraded windows. This home has been elevated to a new level, beautifully renovated from top to bottom, featuring two primary bedrooms, two parking stalls, and an incredible outdoor living space. Relax on the gorgeous private deck, perfect for entertaining and enjoying the outdoors. The yard is fully fenced, featuring two apple trees, two producing raised garden boxes, and two sheds for ample storage. This home is an ideal choice for first-time homebuyers, empty nesters, and retirement living. Act now, or you may miss out on this gem!