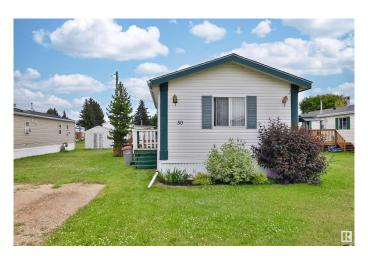

## \$120,000

3 Bedroom, 2.00 Bathroom, 1,215 sqft Land Lease Community on 0.00 Acres

Millet, Millet, AB

This well looked after home is located in the heart of one of the prettiest little towns in central Alberta. 15 minutes from YEG and Leduc Common! 5 minutes off the central Highway 2 corridor! Millet is home to a small town vibe but with some great restaurants, Fresh market complete with Bakery and Butcher Shop, Agriplex Arena, curling rink and sports fields. This home has 3 bedrooms flanking a central open concept living, dining and kitchen space. Oak cabinets and built ins, ample storage in the pantry and ceramic tile flooring in the kitchen. The primary is large and has a walk in closet with a jetted tub ensuite. Laundry and utility room are conveniently located just off the kitchen. Two separate decks lead to the yard and front gravel park pad. Fridge and Stove 2015. Dishwasher 2022. Washer/Dryer 2019. HWT 2015. Roof 2021. This is a well cared for property! Less expensive than renting and build equity!