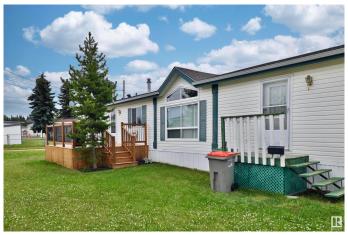

## \$120,000

3 Bedroom, 2.00 Bathroom, 1,215 sqft Land Lease Community on 0.00 Acres

Millet, Millet, AB

This well looked after home is located in the heart of one of the prettiest little towns in central Alberta. 15 minutes from YEG and Leduc Common! 5 minutes off the central Highway 2 corridor! Millet is home to a small town vibe but with some great restaurants, Fresh market complete with Bakery and Butcher Shop, Agriplex Arena, curling rink and sports fields. This home has 3 bedrooms flanking a central open concept living, dining and kitchen space. Oak cabinets and built ins, ample storage in the pantry and ceramic tile flooring in the kitchen. The primary is large and has a walk in closet with a jetted tub ensuite. Laundry and utility room are conveniently located just off the kitchen. Two separate decks lead to the yard and front gravel park pad. Fridge and Stove 2015. Dishwasher 2022. Washer/Dryer 2019. HWT 2015. Roof 2021. This is a well cared for property! Less expensive than renting and build equity!