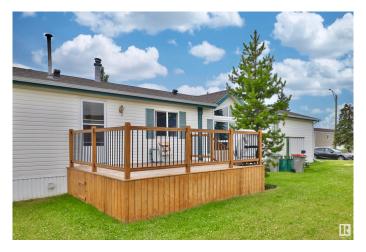

## \$120,000

3 Bedroom, 2.00 Bathroom, 1,215 sqft Land Lease Community on 0.00 Acres

Millet, Millet, AB

This well looked after home is located in the heart of one of the prettiest little towns in central Alberta. 15 minutes from YEG and Leduc Common! 5 minutes off the central Highway 2 corridor! Millet is home to a small town vibe but with some great restaurants, Fresh market complete with Bakery and Butcher Shop, Agriplex Arena, curling rink and sports fields. This home has 3 bedrooms flanking a central open concept living, dining and kitchen space. Oak cabinets and built ins, ample storage in the pantry and ceramic tile flooring in the kitchen. The primary is large and has a walk in closet with a jetted tub ensuite. Laundry and utility room are conveniently located just off the kitchen. Two separate decks lead to the yard and front gravel park pad. Fridge and Stove 2015. Dishwasher 2022. Washer/Dryer 2019. HWT 2015. Roof 2021. This is a well cared for property! Less expensive than renting and build equity!