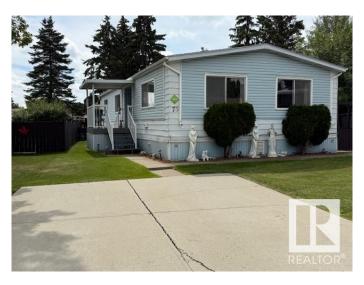

## \$163,900

3 Bedroom, 2.00 Bathroom, 1,147 sqft Land Lease Community on 0.00 Acres

Dunluce, Edmonton, AB

Spacious open plan mobile home is completely drywalled w/nice layout. Laminate throughout the main living areas (hardwood was covered). Large living room has an electric fireplace that will stay. Spacious kitchen w/an abundance of countertop adjoins the dining area & appliances incl. built-in dishwasher. Main bathroom has been renovated w/newer vanity, newer tub & surround, dual flush toilet & ceramic tile flooring. Master bdrm is large, has a mirrored closet door w/built-in California closet, ceiling fan & renovated ensuite w/newer vanity & large walk-in shower. The 2nd & 3rd bedrooms are a great size & also have laminate flooring & California closets. New HWT (2025), newer shingles & furnace. Brand new washer/dryer included. There is a fully fenced yard & large storage shed w/electrical (12'x16'), large private treed yard, fire pit & 2 covered decks (the largest w/built-in bench). Lot rent includes water, sewer & garbage. Don't wait to view!

# **Exterior**

Exterior Modular
Construction Modular
Foundation Block