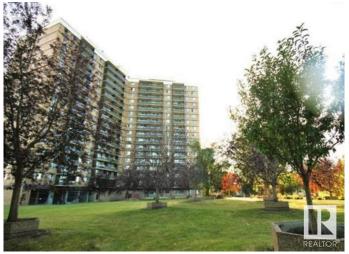

# \$129,900 - 904 13910 Stony Plain Rd Road, Edmonton

MLS® #E4449707

#### \$129,900

2 Bedroom, 1.00 Bathroom, 931 sqft Condo / Townhouse on 0.00 Acres

Glenora, Edmonton, AB

End unit view of glenora community. 2 bedrooms, large private balcony, close to transpertation, shopping, medical, banking, restaurants. the unit itself has storage, pantry, good size living room and bedroom



## **Essential Information**

MLS® # E4449707 Price \$129,900

Bedrooms 2
Bathrooms 1.00
Full Baths 1

Square Footage 931
Acres 0.00
Year Built 1969

Type Condo / Townhouse
Sub-Type Apartment High Rise
Style Single Level Apartment

Status Active

# **Community Information**

Address 904 13910 Stony Plain Rd Rd

Area Edmonton
Subdivision Glenora
City Edmonton
County ALBERTA







Province AB

Postal Code T5N 3R2

#### **Amenities**

Amenities See Remarks
Parking Underground

#### Interior

Appliances Refrigerator, Stove-Electric

Heating Hot Water, Natural Gas

# of Stories 22 Stories 1

Has Basement Yes

Basement None, No Basement

## **Exterior**

Exterior Concrete, Brick
Exterior Features See Remarks

Roof Tar & amp; Gravel Construction Concrete, Brick

Foundation Concrete Perimeter

#### Additional Information

Date Listed July 24th, 2025

Days on Market 49

Zoning Zone 11

Condo Fee \$861

DATA IS DEEMED RELIABLE BUT IS NOT GUARANTEED ACCURATE BY THE REALTORS® ASSOCIATION OF EDMONTON. COPYRIGHT 2025 BY THE REALTORS® ASSOCIATION OF EDMONTON. ALL RIGHTS RESERVED. Trademarks are owned or controlled by the Canadian Real Estate Association (CREA) and identify r