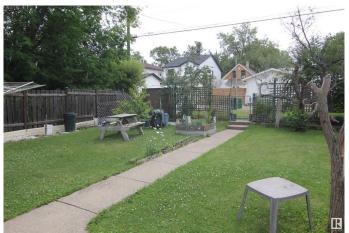

## \$395.500

4 Bedroom, 2.00 Bathroom, 1,329 sqft Single Family on 0.00 Acres

Ritchie, Edmonton, AB

Great starter home in Ritchie. The home has four bedrooms and two bathrooms. Hardwood floors, galley style kitchen with a dining room at the back of the home. There is a enclosed front porch 23' x 7'. Super location across from the Spanish school and playground/park. Around the corner is a another park with playground and community hall. There is a half basement for storage. Two bedrooms are on the second floor along with a 3 piece bathroom and two bedrooms on the main floor. Shingles were replaced approx 3 years ago. South facing backyard with parking available along with an ample yard area. You can use this as a starter while you wait to build or use it as a rental for investment. Or build your new home now. Great location close to Mill Creek Ravine, schools and restaurants

#### Interior

Appliances Dryer, Refrigerator, Storage Shed, Stove-Electric, Vacuum System

Attachments, Washer

Heating Forced Air-1, Natural Gas

Stories 2

Has Basement Yes

Basement Partial, Unfinished