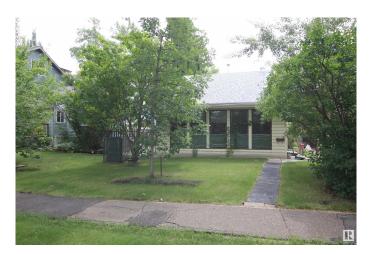

## \$395.500

4 Bedroom, 2.00 Bathroom, 1,329 sqft Single Family on 0.00 Acres

Ritchie, Edmonton, AB

Great starter home in Ritchie. The home has four bedrooms and two bathrooms. Hardwood floors, galley style kitchen with a dining room at the back of the home. There is a enclosed front porch 23' x 7'. Super location across from the Spanish school and playground/park. Around the corner is a another park with playground and community hall. There is a half basement for storage. Two bedrooms are on the second floor along with a 3 piece bathroom and two bedrooms on the main floor. Shingles were replaced approx 3 years ago. South facing backyard with parking available along with an ample yard area. You can use this as a starter while you wait to build or use it as a rental for investment. Or build your new home now. Great location close to Mill Creek Ravine, schools and restaurants

## **Exterior**

Exterior Wood, Vinyl

Exterior Features Back Lane, Fenced, Level Land, Paved Lane, Playground Nearby,

Schools, Shopping Nearby

Roof Asphalt Shingles

Construction Wood, Vinyl

Foundation Concrete Perimeter