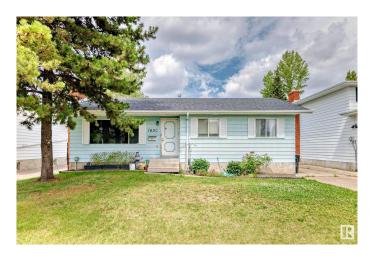

# \$375,000 - 7820 22 Avenue, Edmonton

MLS® #E4449833

# \$375,000

3 Bedroom, 2.00 Bathroom, 1,165 sqft Single Family on 0.00 Acres

Satoo, Edmonton, AB

Welcome to this charming bungalow in the heart of the Community of Satoo! This home offers great potential with 3 bedrooms, a spacious living room, and a bright kitchen. The large yard is perfect for gardening or relaxing outdoors. Located on a quiet street, you'II enjoy easy access to schools, parks, shopping, and public transit. This property is being sold as is, making it a fantastic opportunity for investors, renovators, or first-time buyers looking to add their personal touch. Don't miss your chance to own in this family-friendly community!

Year Built 1975

Type Single Family

Sub-Type Detached Single Family

Style Bungalow

Status Active

#### **Exterior**

Exterior Wood, Vinyl

Exterior Features Fenced, Landscaped

Roof Asphalt Shingles

Construction Wood, Vinyl

Foundation Concrete Perimeter