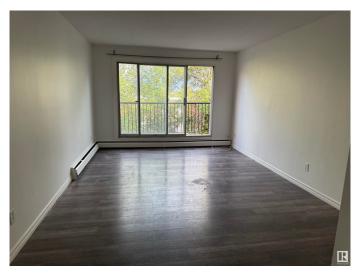

## \$75,000

2 Bedroom, 1.00 Bathroom, 771 sqft Condo / Townhouse on 0.00 Acres

Belvedere, Edmonton, AB

Conveniently located TOP FLOOR 2 bedroom UPGRADED suite with modern flooring, tile and paint. Spacious living room with patio doors to a BALCONY that has a private view with trees and greenery. Kitchen with bright cabinetry and a dining area. Fridge, stove and dishwasher are included. Full 4 piece bathroom. Large primary bedroom, ample sized second bedroom and storage room. Close to Belvedere LRT, great restaurants, Manning Crossing shopping, Manning Town Centre shopping, Costco, Superstore and Walmart, Excellent location, Low condo fees include heat and water. This home is perfect for the investor or first time home buyer. Come see for yourself!