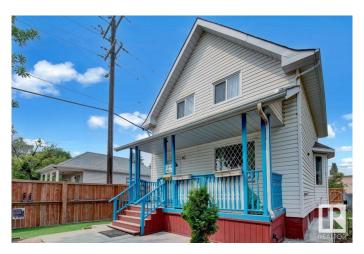

# \$429,900 - 11010 106 Avenue, Edmonton

MLS® #E4449936

# \$429,900

3 Bedroom, 2.00 Bathroom, 1,279 sqft Single Family on 0.00 Acres

Queen Mary Park, Edmonton, AB

Rare Opportunity just minutes to the New Brewery District, Ice District and Edmonton's growing Core. The best of both worlds in this charming, updated 2 storey Victorian home. Most of the windows are updated as well as New shingles & siding in the past year. New furnace and hot water tank. Potential is endless with business and zoning opportunities this home is in ideal location with walking distance to MacEwan University, LRT and transit. This would make a great investment property and the opportunities are endless with this location. The home is in great condition and has had all the major exterior and mechanical components replaced recently. A lovely family home or great rental.

### **Exterior**

Exterior Wood, Vinyl

Exterior Features Back Lane, Public Transportation, Schools, View City, View Downtown

Roof Asphalt Shingles

Construction Wood, Vinyl

Foundation Concrete Perimeter