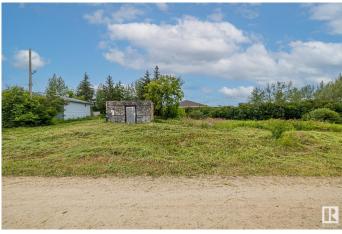

## \$95,000

0 Bedroom, 0.00 Bathroom, Rural on 0.21 Acres

LSAS, Rural Lac Ste. Anne County, AB

Escape to Nature at Lac St Anne! This beautiful treed lot backs directly onto the serene Sturgeon River, offering a peaceful and private setting just minutes from Alberta Beach. Sitting on the property is a charming 150-year-old cabin, full of rustic character and history...perfect as a unique feature or future restoration project. With power and gas at the property line, plus a disconnected well and septic system, the groundwork is in place to make a vision a reality. Whether it's dreaming of parking your RV for summer getaways or building a custom year-round retreat, this lot is loaded with potential. Enjoy the tranquility of nature while staying close to amenities and lake life. Beautiful gates and 8 ft chain link fencing included with the property!