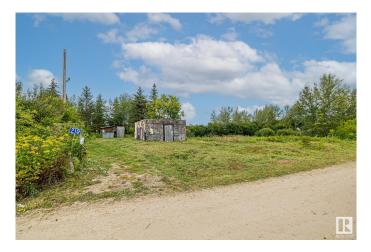

## \$95,000

0 Bedroom, 0.00 Bathroom, Rural on 0.21 Acres

LSAS, Rural Lac Ste. Anne County, AB

Escape to Nature at Lac St Anne! This beautiful treed lot backs directly onto the serene Sturgeon River, offering a peaceful and private setting just minutes from Alberta Beach. Sitting on the property is a charming 150-year-old cabin, full of rustic character and history...perfect as a unique feature or future restoration project. With power and gas at the property line, plus a disconnected well and septic system, the groundwork is in place to make a vision a reality. Whether it's dreaming of parking your RV for summer getaways or building a custom year-round retreat, this lot is loaded with potential. Enjoy the tranquility of nature while staying close to amenities and lake life. Beautiful gates and 8 ft chain link fencing included with the property!

## Exterior

Exterior Features Backs Onto Park/Trees, Creek