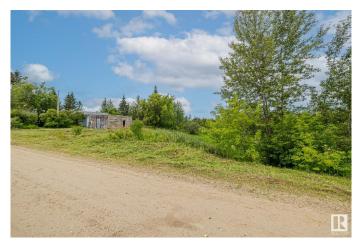

## \$95,000

0 Bedroom, 0.00 Bathroom, Rural on 0.21 Acres

LSAS, Rural Lac Ste. Anne County, AB

Escape to Nature at Lac St Anne! This beautiful treed lot backs directly onto the serene Sturgeon River, offering a peaceful and private setting just minutes from Alberta Beach. Sitting on the property is a charming 150-year-old cabin, full of rustic character and history...perfect as a unique feature or future restoration project. With power and gas at the property line, plus a disconnected well and septic system, the groundwork is in place to make a vision a reality. Whether it's dreaming of parking your RV for summer getaways or building a custom year-round retreat, this lot is loaded with potential. Enjoy the tranquility of nature while staying close to amenities and lake life. Beautiful gates and 8 ft chain link fencing included with the property!