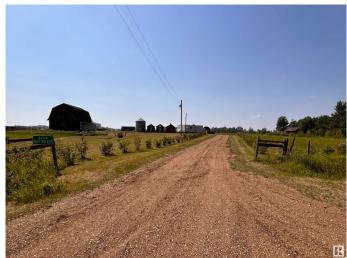

#### \$137,500

0 Bedroom, 0.00 Bathroom, Rural on 10.01 Acres

None, Rural Thorhild County, AB

Welcome to your own private slice of outdoor paradise! This 10.01 acre property is the perfect recreational retreat for weekend getaways, hobby farming, or simply enjoying the peace & quiet of the countryside. Set up for outdoor living, the yard features lilacs lining the driveway, a cozy firepit area for evenings under the stars & a 1-bedroom trailer (10x28, no water/sewer) with kitchenette as a comfortable home base for your adventures. The land is loaded with extras: a classic hip-roof barn, cold storage, chicken coop, rabbit hutch, brooder house, granaries & tarp sheds. About 5 acres are fenced & ready for animals, plus two livestock shelters too. There's also a large garden space with fruit trees & shrubsâ€"ideal for self-sufficiency or farm-to-table living. With crown land/grazing lease directly across the road, you'll have access to even more open space to explore. Wildlife is abundantâ€"expect to see deer, moose & even the occasional bear right from your property. GST is applicable.

## Exterior

Exterior Features Fenced, Low Maintenance Landscape, Recreation Use, Rolling Land, Vegetable Garden, See Remarks