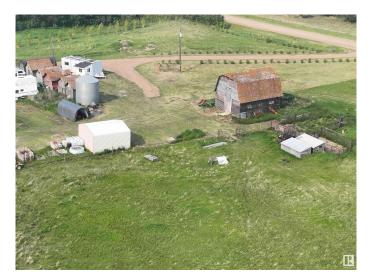

#### \$137,500

0 Bedroom, 0.00 Bathroom, Rural on 10.01 Acres

None, Rural Thorhild County, AB

Welcome to your own private slice of outdoor paradise! This 10.01 acre property is the perfect recreational retreat for weekend getaways, hobby farming, or simply enjoying the peace & quiet of the countryside. Set up for outdoor living, the yard features lilacs lining the driveway, a cozy firepit area for evenings under the stars & a 1-bedroom trailer (10x28, no water/sewer) with kitchenette as a comfortable home base for your adventures. The land is loaded with extras: a classic hip-roof barn, cold storage, chicken coop, rabbit hutch, brooder house, granaries & tarp sheds. About 5 acres are fenced & ready for animals, plus two livestock shelters too. There's also a large garden space with fruit trees & shrubsâ€"ideal for self-sufficiency or farm-to-table living. With crown land/grazing lease directly across the road, you'll have access to even more open space to explore. Wildlife is abundantâ€"expect to see deer, moose & even the occasional bear right from your property. GST is applicable.

## Exterior

Exterior Features Fenced, Low Maintenance Landscape, Recreation Use, Rolling Land, Vegetable Garden, See Remarks