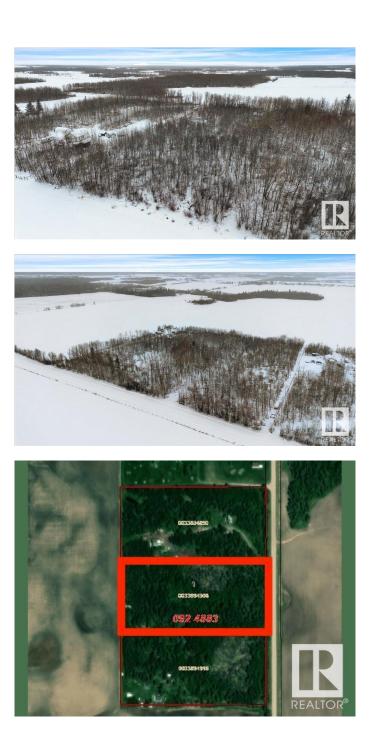

#### \$69,900

0 Bedroom, 0.00 Bathroom, Rural on 4.97 Acres

None, Rural Lac Ste. Anne County, AB

ESCAPE to your own private sanctuary on nearly 5 acres of lush, treed land, offering the perfect balance of tranquility and natural beauty. Located just minutes from Rich Valley and Highway 33, this property is ideally positioned near Lac La Nonne and Majeau Lake, providing endless outdoor recreation opportunities. Only 45 minutes from EDMONTON, 20 minutes to BARRHEAD or GUNN, and 25 minutes to ALBERTA BEACH, you'II enjoy the peace of rural living with easy access to local amenities. There are no services currently available, a gas line utility ROW runs through the property. Whether you're dreaming of building your custom home or simply seeking a peaceful retreat, this rare find offers the perfect canvas. The potential for this property is endless! DON'T MISS OUT on the chance to own a piece of Alberta's stunning landscape.